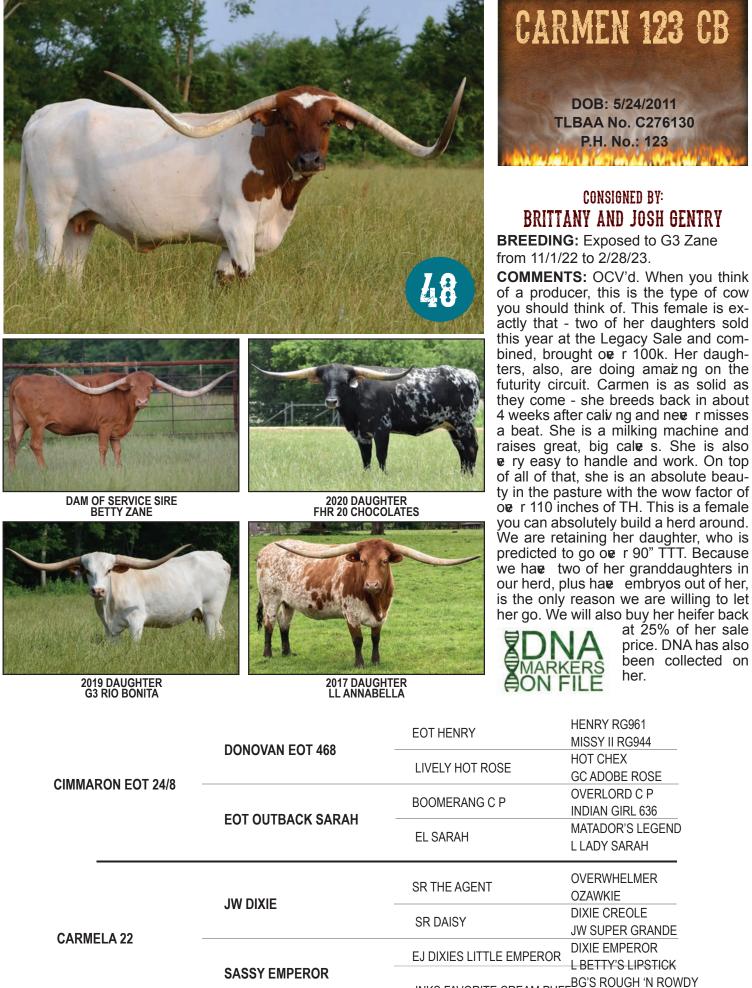

#### **Brittany & Josh Gentry**

G3 Ranch 2802 FM 71 East Sulphur Springs, TX 75482 brittany@g3longhorns.com 214.435.5569 Lots: 48

ancie

Dave Pace • 214-215-3395 • dave@circledoublej.com • circledoublej.com

SOLD FOR \$30,000!

G

SERVICE SIRE: G3 ZANE Voodoo Cowboy X Betty Zane DOB: 2/7/19

LL ANNABELLE JH Rurally Screwed X Carmen 123 CB DOB: 5/12/17

FHR 20 CHOCOLATES HUBBELLS 20 GAUGE X CARMEN 123 CB DOB: 8/26/20

RIO TABASCO EOT 9EI X CARMEN 123 CB DOB: 7/1/15

SOLD FOR \$73,000!

G3 RANCH Josh & Brittany Gentry 214-435-5569 | Brittany@G3longhorns.com G3Longhorns.com