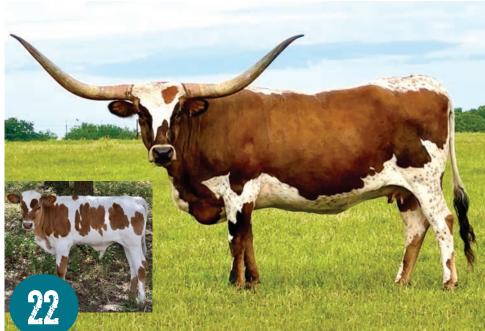

### CONSIGNED BY: TL LONGHORNS

**BREEDING:** Exposed to TLS Spotted Thunder from 10/20/22 to 11/21/22; exposed to M.C. American Gunner from 12/5/22 to 2/11/23.

**COMMENTS:** OCV'd. Angelita is a pretty heifer with a great pedigree. Fifty-Fifty BCB and Cowboy Tuff Chex on top and JP Rio Grande and Coach on bottom. Her dam, BL Rio Angel, is an amazing cow from the Loomis program. Angelita is bred for a fall calf to the award winning TLC Spotted Thunder or M.C. American Gunner from Brian & Mary Stahl's program.

MATERNAL SISTER STEEL TEXANA

MATERNAL SISTER TLS BWANA'S PATCHES

|                   |                          | FIFTY-FIFTY BCB                    | BANDERA CHEX<br>RINGALING BCB        |
|-------------------|--------------------------|------------------------------------|--------------------------------------|
| CRUZIN TANGO CHEX |                          | BL TARISTANGO                      | COWBOY UP CHEX<br>BL TARIS ANGLE     |
|                   |                          | COWBOY TUFF CHEX                   | COWBOY CHEX<br>BL RIO CATCHIT        |
|                   | TKR BECCA'S SUGAR BOWL - | RRR MISS BECCA 307                 | IMPACTS REAR ADMIRAL<br>MY SET       |
|                   |                          |                                    |                                      |
|                   |                          | J.R. GRAND SLAM                    | GUNMAN<br>J.R. SEQUENTIAL            |
|                   | JP RIO GRANDE -          | J.R. GRAND SLAM<br>TX W LUCKY LADY |                                      |
| BL RIO ANGEL 916  | JP RIO GRANDE            |                                    | J.R. SEQUENTIAL<br>LAMB'S POWER PLAY |