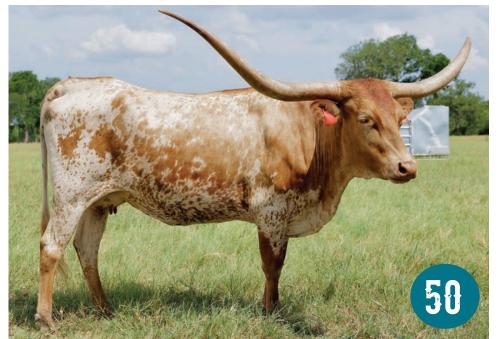

### CONSIGNED BY: SUZANNE AND BILL TORKILDSEN

BREEDING: Not exposed.

**COMMENTS:** Beautiful Firetruck BCR daughter! She's long, deep, tall and has good feet. Granddam, a Rebel daughter, is 100" TTT. Dam is 100% El Coyote breeding and measures 89"TTT. Swagger is a top producer of bulls and heifers. What a package! Not exposed.

DAM – 89" TTT FOXY MEDLEY 723

SIRE – 92" TTT FIRETRUCK BCR

PATERNAL GRANDDAM – 101" TTT RR HARPER

PATERNAL GREAT GRANDSIRE REBEL HR

|                     | SWAGGER BCB            | JP RIO GRANDE                             | J.R. GRAND SLAM                                                                        |
|---------------------|------------------------|-------------------------------------------|----------------------------------------------------------------------------------------|
|                     |                        |                                           | TX W LUCKY LADY                                                                        |
|                     | SWAGGER DOD            | RINGA DINGER                              | RUTLEDGE'S DINGER                                                                      |
| FIRETRUCK BCR 928 – |                        | RINGADINGER                               | GF HALEY HITTER                                                                        |
| TIKETROCK BCK 920   |                        | REBEL HR                                  | WF COMMANDO                                                                            |
|                     | RR HARPER              | REDEL HR                                  | HR SLAM'S ROSE                                                                         |
|                     |                        | TURNING GUN GAL                           | TURNING POINT                                                                          |
|                     |                        | TORNING GON GAL                           | JD4 SOPHIA                                                                             |
|                     |                        |                                           |                                                                                        |
|                     |                        |                                           |                                                                                        |
|                     |                        | VJ TOMMIE (AKA UNLIMITED)                 | NO DOUBLE                                                                              |
|                     | HOUSTON SOLUTION 111   |                                           | OT SUPERIOR'S DROOPY                                                                   |
|                     | HOUSTON SOLUTION 111 - | VJ TOMMIE (AKA UNLIMITED)<br>COUNTRY GIRL | OT SUPERIOR'S DROOPY<br>TRI-W BROKEN ARROW                                             |
| ECR FOXY MEDLEY     | HOUSTON SOLUTION 111 - | COUNTRY GIRL                              | OT SUPERIOR'S DROOPY<br>TRI-W BROKEN ARROW<br>JAYS GIRL                                |
| ECR FOXY MEDLEY     |                        |                                           | OT SUPERIOR'S DROOPY<br>TRI-W BROKEN ARROW                                             |
| ECR FOXY MEDLEY     | HOUSTON SOLUTION 111 - | COUNTRY GIRL                              | OT SUPERIOR'S DROOPY<br>TRI-W BROKEN ARROW<br>JAYS GIRL<br>PHENOMENON                  |
| ECR FOXY MEDLEY     |                        | COUNTRY GIRL                              | OT SUPERIOR'S DROOPY<br>TRI-W BROKEN ARROW<br>JAYS GIRL<br>PHENOMENON<br>DELTA DIAMOND |