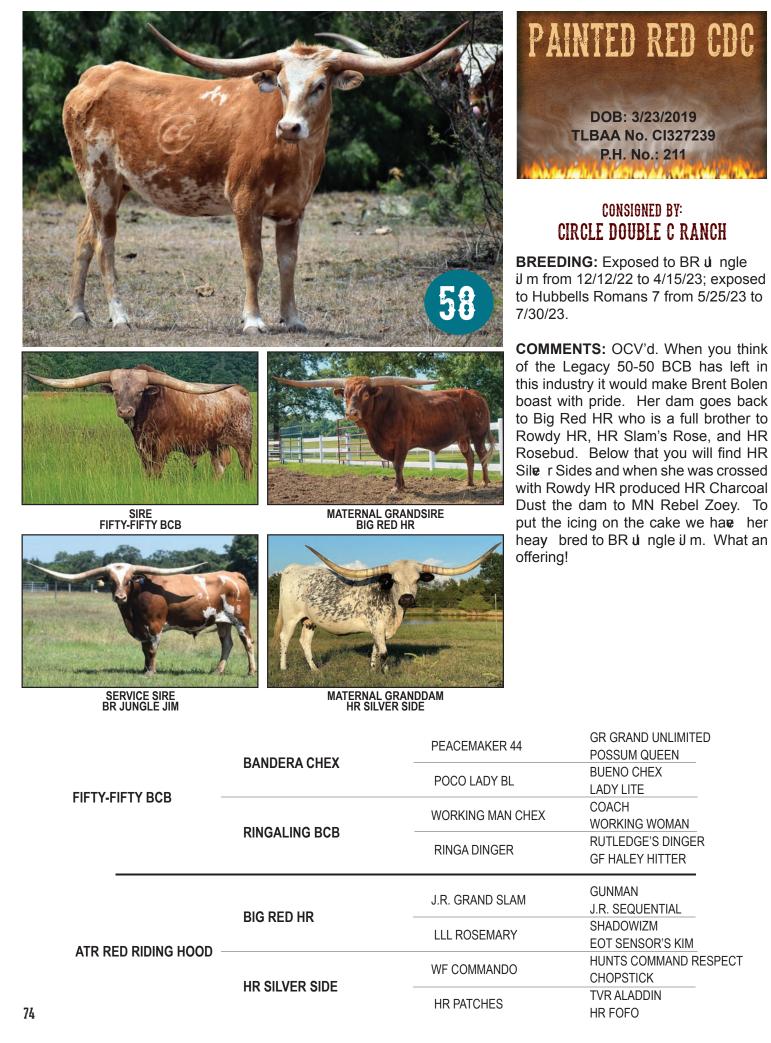

# CIRCLE DOUBLE C RANCH A LEGENDARY PEDIGREE TUFF MERMAID

### **GENETICS FROM TWO LITERAL LEGENDS**

SIRE: COWBOY TUFF CHEX

> DAM: RC PACIFIC MERMAID

106.25" TTT GUINESS RECORD HOLDER

**MULTIPLE 90-100" TTT PROGENY** 

CHRIS & CHRISTINA CLARK – OWNERS RANCH MANAGEMENT–JUSTIN ROMBECK JUSTINTHELONGHORNMAN@GMAIL.COM 816–536–1083

#### **Circle Double C Ranch**

Chris & Christina Clark 4281 State Highway 188 Taft, TX 78390 cclark@clarkpipeline.com 361.816.6007 Lots: 57, 58, 59