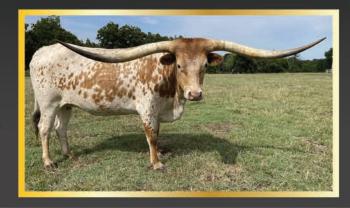

# PICK OUT SOMETHING

DOB: 7/13/14 • 88.375" TTT on 5/20/23 Rio Bravo Chex x RRR Miss Francie Z 962

> Confirmed bred to SERVICE SIRE RRR VINDICATOR'S EDGE 90"TTT

DAUGHTER: DC FRANCI 95.25"TTT DAM: RRR MISS FRANCIE Z 962 89.75" TTT

ancie

Dave Pace • 214-215-3395 • dave@circledoublej.com • circledoublej.com

SOLD FOR \$30,000!

G

SERVICE SIRE: G3 ZANE Voodoo Cowboy X Betty Zane DOB: 2/7/19

LL ANNABELLE JH Rurally Screwed X Carmen 123 CB DOB: 5/12/17