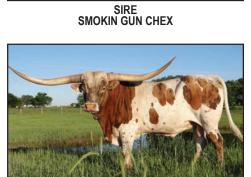

### CONSIGNED BY: DALE AND JENNIFER HUNT

BREEDING: Not exposed.

**COMMENTS:** Here is a heifer that is so correct and colorful, she will stand out in the futurity competition!! She is right off the **e** ry top of my 2022 heifers!! She is Rebel HR o**e** r Rowdy HR, doubling up on the great LLL Rosemary cow. Throw in a dose of Cowboy Tuff Chex and the straight Butler cow, BL Lo**e** Bug, for a **e** ry blended pedigree!!

DAM DH ROWDY'S LADYBUG

MATERNAL GRANDSIRE ROWDY HR

|                   | REBEL HR                    | WF COMMANDO        | HUNTS COMMAND RESPECT<br>CHOPSTICK |
|-------------------|-----------------------------|--------------------|------------------------------------|
| SMOKIN GUN CHEX   |                             | HR SLAM'S ROSE     | J.R. GRAND SLAM<br>LLL ROSEMARY    |
| SWORIN GON CHEX   | M.C. PISTOL ANNIE           | COWBOY TUFF CHEX   | COWBOY CHEX<br>BL RIO CATCHIT      |
|                   | M.C. FISTOL ANNIE           | M.C. AWESOME GRACE | M.C. SUPER REX<br>J. R. GLEESOME   |
|                   |                             |                    |                                    |
|                   |                             | J.R. GRAND SLAM    | GUNMAN<br>J.R. SEQUENTIAL          |
|                   | ROWDY HR                    | J.R. GRAND SLAM    |                                    |
| DH ROWDYS LADYBUG | ROWDY HR<br>BL LOVE BUG 878 |                    | J.R. SEQUENTIAL<br>SHADOWIZM       |

PATERNAL GRANDSIRE REBEL HR