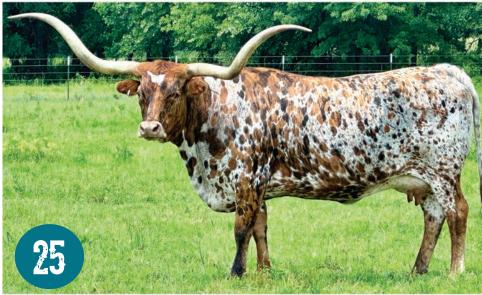

### CONSIGNED BY: TL LONGHORNS

**BREEDING:** Exposed to TLS Spotted Thunder from 10/20/22 to 11/21/22; exposed to M.C. American Gunner from 12/5/22 to 2/11/23.

**COMMENTS:** OCV'd. Angelita is a pretty heifer with a great pedigree. Fifty-Fifty BCB and Cowboy Tuff Chex on top and JP Rio Grande and Coach on bottom. Her dam, BL Rio Angel, is an amazing cow from the Loomis program. Angelita is bred for a fall calf to the award winning TLC Spotted Thunder or M.C. American Gunner from Brian & Mary Stahl's program.

MATERNAL SISTER STEEL TEXANA

MATERNAL SISTER TLS BWANA'S PATCHES

|                   |                          | FIFTY-FIFTY BCB                    | BANDERA CHEX<br>RINGALING BCB        |
|-------------------|--------------------------|------------------------------------|--------------------------------------|
| CRUZIN TANGO CHEX |                          | BL TARISTANGO                      | COWBOY UP CHEX<br>BL TARIS ANGLE     |
|                   |                          | COWBOY TUFF CHEX                   | COWBOY CHEX<br>BL RIO CATCHIT        |
|                   | TKR BECCA'S SUGAR BOWL - | RRR MISS BECCA 307                 | IMPACTS REAR ADMIRAL<br>MY SET       |
|                   |                          |                                    |                                      |
|                   |                          | J.R. GRAND SLAM                    | GUNMAN<br>J.R. SEQUENTIAL            |
|                   | JP RIO GRANDE -          | J.R. GRAND SLAM<br>TX W LUCKY LADY |                                      |
| BL RIO ANGEL 916  | JP RIO GRANDE            |                                    | J.R. SEQUENTIAL<br>LAMB'S POWER PLAY |