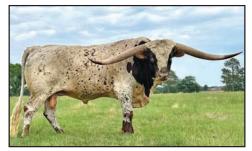

### DONATION: STORMY DANIELS TLBAA No. CI343619 P.H. No.: 20 DOB: 3/20/22

#### DONATED BY: NEW AGE CATTLE COMPANY

BREEDING: Exposed to Dunn Step'n Up from 6/2/23 to 8/20/23.

**COMMENTS:** OCV'd. We honor the Stockton/Burton program with this donation lot. All funds will be giæ n out as scholarship money under the Helen Stockton and Bill Burton Memorial Scholarship Fund. Flashy, feminine and can make your herd great again. Do not let her name fool you, she still has a great reputation. Combining the genetics of Drag Iron, the clone of Delta Fifi, Capital Chill, Tempter, and Dodes Blu Boy. This is the type of pedigree that made the Stockton/Burton herd such a success - working together! Like minded breeders, helping, supporting and combining genetics to create the best.