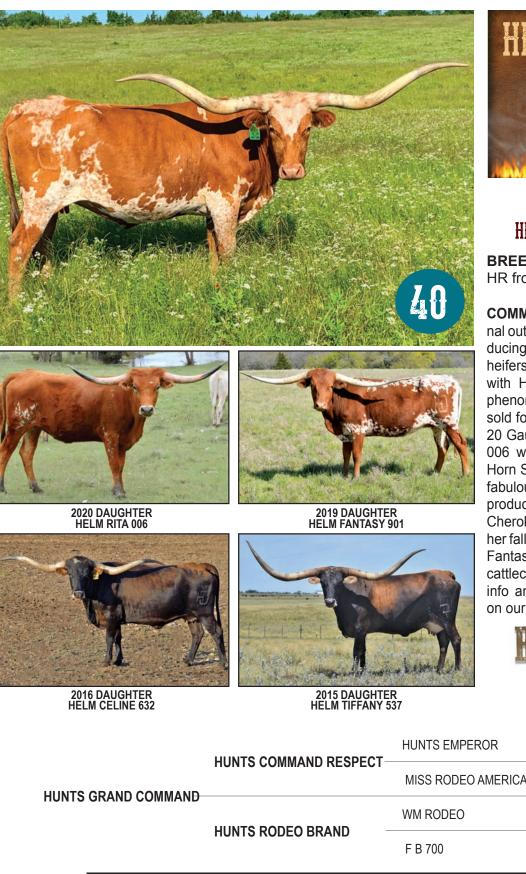

#### Helm Cattle Company, LLC

Debra & d hn Helm PO Box 2160 Red Oak, TX 75154 johnhelm1@me.com 972.670.5134 Lots: 39, 40

### HORSESHOE J PRIME EXAMPLI Concealed Weapon x Horseshoe J Flashy

Tom & Amy Buxton 817-821-3408 Tbuxton@buxtonco.com www.buxtonlonghorns.com

HELM/an/asia

DAUGHTER HELM CELINE 632 HUBBELLS 20 GAUGE x HELM FANTASIA 88.37"TTT DAUGHTER HELM TIFFANY 537 HUBBELLS 20 GAUGE X HELM FANTASIA 83.56"TTT

DAM SL SELENA'S ACE TEMPTATION'S THE ACE x DAY'S SELENA 85.125" TTT She sells too! DAUGHTER - LOT #39 HELM RITA 006 DOB: 10/29/2020 HUBBELLS 20 GAUGE x HELM FANTASIA 57.75"TTT on 2/18/23

### LOT #40

DOB: 4/30/2012 HUNTS GRAND COMMAND x SL SELENA'S ACE 85.0313"TTT

### EXCELLENT MATERNAL PRODUCTION