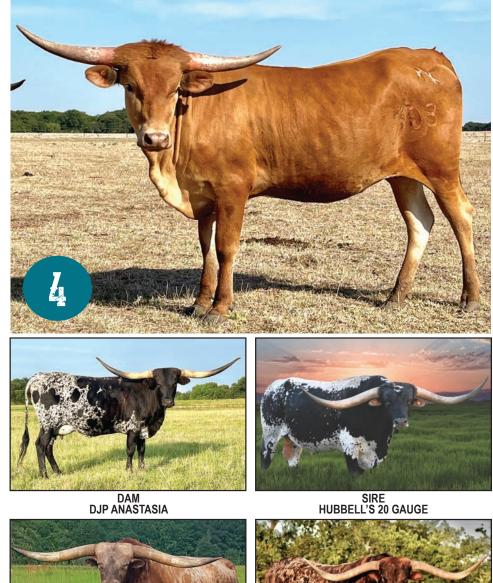

### CONSIGNED BY: KC SPRINGS RANCH

BREEDING: Not exposed.

**COMMENTS:** Check out this heifer from KC Springs Ranch! What's not to like about this gal? Let's just say she is a brick house. Shady is a **e** ry feminine and well-built heifer. She has **e** ry smooth lines and is **e** ry correct. Shady measured 35.125" on her 1st birthday and has a perfect horn set. Her sire 20 Gauge has been on the top of the futurity money earners list for the past couple of years. On top of that, Shady's dam is a futurity Horn Showcase winner and placed 2nd at the Millennium Futurity. Study this pedigree closely!

PATERNAL GREAT GRANDSIRE FIFTY-FIFTY BCB

MATERNAL GREAT GRANDSIRE DRAG IRON

|  |                   | CONCEALED WEAPON      | SHARPSHOOTER 542                      | PEACEMAKER 44                                                                           |
|--|-------------------|-----------------------|---------------------------------------|-----------------------------------------------------------------------------------------|
|  |                   |                       | 31 ARF 31 100 TER 342                 | HORSESHOE J CHARM                                                                       |
|  | HUBBELLS 20 GAUGE |                       | HORSESHOE J EXAMPLE                   | BL COACH'S DESPERADO                                                                    |
|  |                   |                       | HORSESHOE J EXAMPLE                   | DIXIE CHARLENE                                                                          |
|  | HUBBELLS 20 GAUGE |                       | JP RIO GRANDE                         | J.R. GRAND SLAM                                                                         |
|  |                   | HUBBELLS RIO GLORY -  | JF RIO GRANDE                         | TX W LUCKY LADY                                                                         |
|  |                   | HUBBELLS KIU GLUKI    | HUBBELLS MORNING GLORY                | , OVERWHELMING ICON                                                                     |
|  |                   |                       | HUBBELLS MORNING GLORY                | HUBBELLS MISS GLEAM                                                                     |
|  |                   |                       |                                       |                                                                                         |
|  |                   |                       |                                       |                                                                                         |
|  |                   |                       | FIFTY-FIFTY BCB                       | BANDERA CHEX                                                                            |
|  |                   | FIFTY SHADES DARKER - | FIFTY-FIFTY BCB                       | RINGALING BCB                                                                           |
|  |                   | FIFTY SHADES DARKER - | FIFTY-FIFTY BCB<br>MILKSHAKES MCFLURY | RINGALING BCB<br>PISTOL PETE 444                                                        |
|  | DJP ANASTASIA —   | FIFTY SHADES DARKER - |                                       | RINGALING BCB<br>PISTOL PETE 444<br>VANILLA MILKSHAKE                                   |
|  | DJP ANASTASIA —   | FIFTY SHADES DARKER - |                                       | RINGALING BCB<br>PISTOL PETE 444<br>VANILLA MILKSHAKE<br>WS JAMAKIZM                    |
|  | DJP ANASTASIA —   |                       | MILKSHAKES MCFLURY                    | RINGALING BCB<br>PISTOL PETE 444<br>VANILLA MILKSHAKE<br>WS JAMAKIZM<br>SHINING VICTORY |
|  | DJP ANASTASIA —   | FIFTY SHADES DARKER - | MILKSHAKES MCFLURY<br>DRAG IRON       | RINGALING BCB<br>PISTOL PETE 444<br>VANILLA MILKSHAKE<br>WS JAMAKIZM                    |
|  | DJP ANASTASIA —   |                       | MILKSHAKES MCFLURY                    | RINGALING BCB<br>PISTOL PETE 444<br>VANILLA MILKSHAKE<br>WS JAMAKIZM<br>SHINING VICTORY |