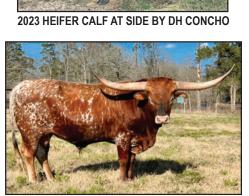

# LOT 60

RJL Moolah Ma Top Caliber X CC Cha-Ching DOB: 2/21/16 83" TTT on 11/11/22

Heifer calf at side sired by DH Concho

197

# Full Sister

M ARROW CHA-CHING Top Caliber X CC Cha-Ching DOB: 12/20/09

Service Sire: MU Name Dropper Drop Box X Jest A Mixer DOB: 9/20/19 Owned By New Age Cattle Company

SEAN & HAYLEY LOFTICE LOFTICELONGHORNS.COM 940.231.2260 HJLOFTICE@GMAIL.COM