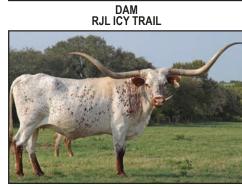

### CONSIGNED BY: DCT CATTLE

**BREEDING:** Exposed to DH Hired Hand from 6/22/23 to 9/1/23.

**COMMENTS:** HIL5 She Talks to Angels is the type of cow the Horn Showcase is all about. A legacy of top horn growth and production, she is sired by the great WS Vindicator, and her dam is the or r 95" R# Icy Trail owned by the Glendennings. She crossed the 80" mark at an early age herself, and is already showing she is a great producer. A sweet cow with gorgeous color, and a magnetic pasture presence, the only reason she is in the sale is to see the Horn Showcase Sale return to glory. We are keeping a super heifer from her. See more at www.DCTCattle.com.

SERVICE SIRE IN BULL ALLEY

SERVICE SIRE DH HIRED HAND

SIRE WS VINDICATOR

PATERNAL GRANDDAM WS SUN STAR

|                 |               | WS JAMAKIZM           | SHADOWIZM<br>JAMOCA                                        |
|-----------------|---------------|-----------------------|------------------------------------------------------------|
| AUSTIN TEXA 260 |               | ECR ETERNAL TARI 206  | DON JULIO                                                  |
| WS VINDICATOR   |               | ECR ETERNAL TARI 200  | ETERNALLY TARI                                             |
| WS VINDICATOR   |               | TEJAS STAR            | STARLINER                                                  |
|                 | WS SUN STAR   | TEJAS STAR            | DELTA VAN HORNE                                            |
|                 | WO SUN STAN   | WS SUN RISE           | JULIO'S THUNDER                                            |
|                 |               |                       | RISING BLADE                                               |
|                 |               |                       |                                                            |
|                 |               |                       | HUNTS EMPEROR                                              |
|                 |               | HUNTS COMMAND RESPECT | HUNTS EMPEROR<br>MISS RODEO AMERICA                        |
|                 | TRAIL DUST 40 |                       |                                                            |
|                 | TRAIL DUST 40 | HUNTS COMMAND RESPECT | MISS RODEO AMERICA                                         |
| RJL ICY TRAIL - | TRAIL DUST 40 | SAW DUST              | MISS RODEO AMERICA<br>CHUCKWAGON                           |
| RJL ICY TRAIL - |               |                       | MISS RODEO AMERICA<br>CHUCKWAGON<br>HAY HOOK               |
| RJL ICY TRAIL - | TRAIL DUST 40 | SAW DUST              | MISS RODEO AMERICA<br>CHUCKWAGON<br>HAY HOOK<br>CHUCKWAGON |