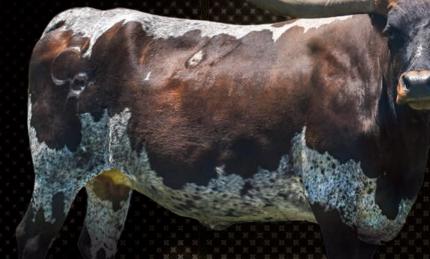

# CIRCLE DOUBLE C RANCH A LEGENDARY PEDIGREE TUFF MERMAID

### **GENETICS FROM TWO LITERAL LEGENDS**

SIRE: COWBOY TUFF CHEX

> DAM: RC PACIFIC MERMAID

106.25" TTT GUINESS RECORD HOLDER

**MULTIPLE 90-100" TTT PROGENY** 

CHRIS & CHRISTINA CLARK – OWNERS RANCH MANAGEMENT–JUSTIN ROMBECK JUSTINTHELONGHORNMAN@GMAIL.COM 816–536–1083