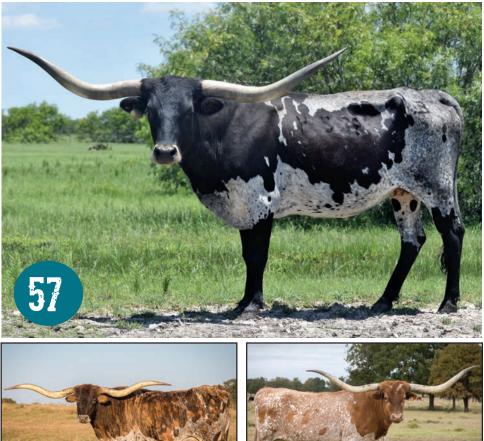

#### **Circle Double C Ranch**

Chris & Christina Clark 4281 State Highway 188 Taft, TX 78390 cclark@clarkpipeline.com 361.816.6007 Lots: 57, 58, 59