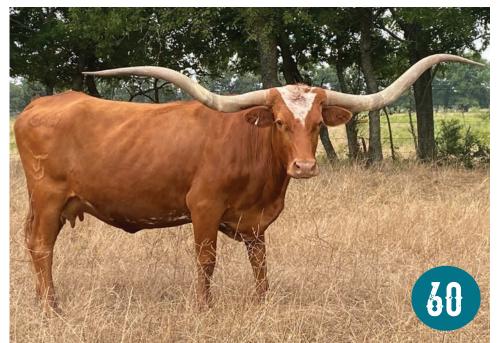

# LOT 60

RJL Moolah Ma Top Caliber X CC Cha-Ching DOB: 2/21/16 83" TTT on 11/11/22

Heifer calf at side sired by DH Concho

197

# Full Sister

M ARROW CHA-CHING Top Caliber X CC Cha-Ching DOB: 12/20/09

Service Sire: MU Name Dropper Drop Box X Jest A Mixer DOB: 9/20/19 Owned By New Age Cattle Company

SEAN & HAYLEY LOFTICE LOFTICELONGHORNS.COM 940.231.2260 HJLOFTICE@GMAIL.COM