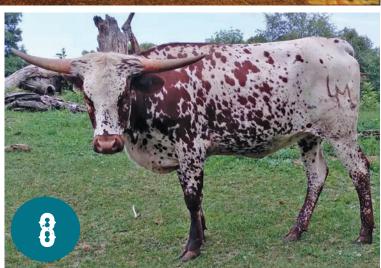

### DONATION: STORMY DANIELS TLBAA No. CI343619 P.H. No.: 20 DOB: 3/20/22

#### DONATED BY: NEW AGE CATTLE COMPANY

BREEDING: Exposed to Dunn Step'n Up from 6/2/23 to 8/20/23.

**COMMENTS:** OCV'd. We honor the Stockton/Burton program with this donation lot. All funds will be giæ n out as scholarship money under the Helen Stockton and Bill Burton Memorial Scholarship Fund. Flashy, feminine and can make your herd great again. Do not let her name fool you, she still has a great reputation. Combining the genetics of Drag Iron, the clone of Delta Fifi, Capital Chill, Tempter, and Dodes Blu Boy. This is the type of pedigree that made the Stockton/Burton herd such a success - working together! Like minded breeders, helping, supporting and combining genetics to create the best.