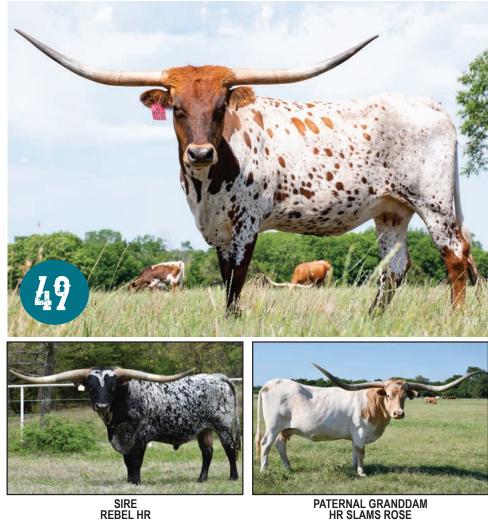

### CONSIGNED BY: DALE AND JENNIFER HUNT

BREEDING: Not exposed.

**COMMENTS:** Here is a heifer that is so correct and colorful, she will stand out in the futurity competition!! She is right off the **e** ry top of my 2022 heifers!! She is Rebel HR o**e** r Rowdy HR, doubling up on the great LLL Rosemary cow. Throw in a dose of Cowboy Tuff Chex and the straight Butler cow, BL Lo**e** Bug, for a **e** ry blended pedigree!!

DAM DH ROWDY'S LADYBUG

MATERNAL GRANDSIRE ROWDY HR

|                   | REBEL HR                    | WF COMMANDO        | HUNTS COMMAND RESPECT<br>CHOPSTICK |
|-------------------|-----------------------------|--------------------|------------------------------------|
| SMOKIN GUN CHEX   |                             | HR SLAM'S ROSE     | J.R. GRAND SLAM<br>LLL ROSEMARY    |
| SWORIN GON CHEX   | M.C. PISTOL ANNIE           | COWBOY TUFF CHEX   | COWBOY CHEX<br>BL RIO CATCHIT      |
|                   | M.C. FISTOL ANNIE           | M.C. AWESOME GRACE | M.C. SUPER REX<br>J. R. GLEESOME   |
|                   |                             |                    |                                    |
|                   |                             | J.R. GRAND SLAM    | GUNMAN<br>J.R. SEQUENTIAL          |
|                   | ROWDY HR                    | J.R. GRAND SLAM    |                                    |
| DH ROWDYS LADYBUG | ROWDY HR<br>BL LOVE BUG 878 |                    | J.R. SEQUENTIAL<br>SHADOWIZM       |

PATERNAL GRANDSIRE REBEL HR