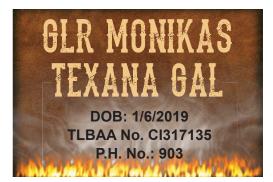

#### GLR MONIKAS TEXANA GAL DOB: 1/6/19 GLR CORONADO X GLR MONACOS SITTIN TEXAN CONFIRMED 8M BRED TO PCC CACTUS JACK AT SALE TIME

TUFF JAM DOB: 5/25/20 COWBOY TUFF CHEX X JAM PACKED FULL BROTHER TO DROP BOX