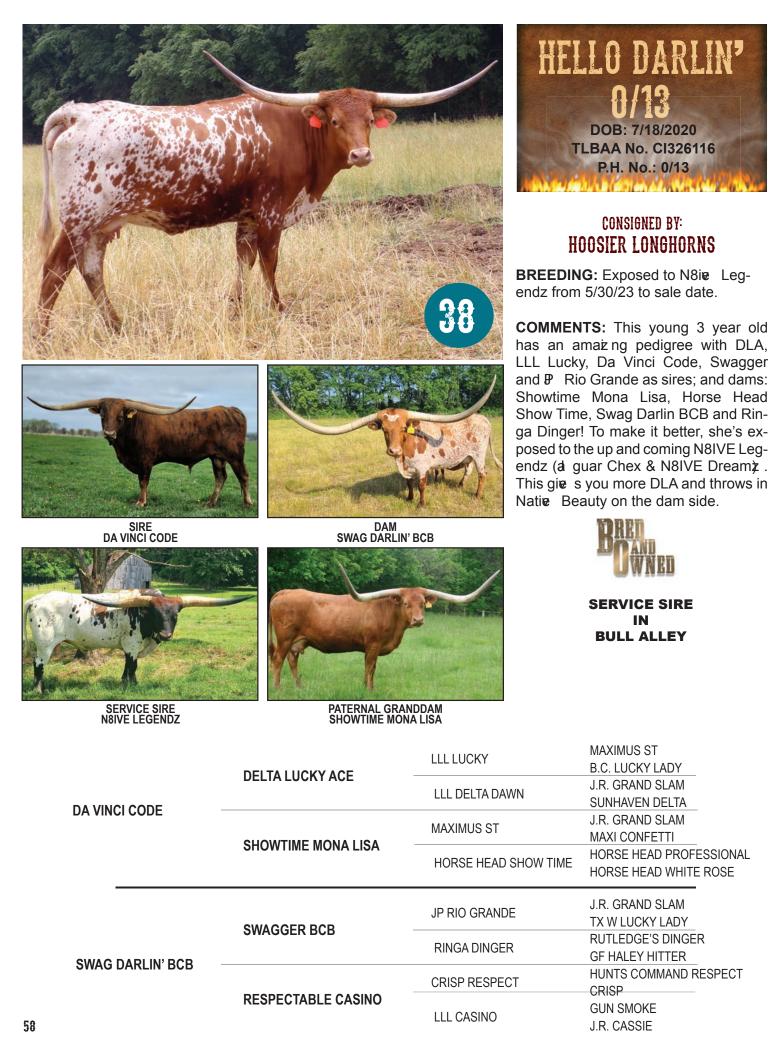

# WELCOME TO N8IVE VALLEY

ON SATURDAY, OCTOBER 14 AT THE HORN SHOWCASE SELECT SALE, Hello Darlin'- A Daughter out of da vinci code X swag darlin' BCB Will be Auctioned. Paternal grand sire & dam are 2021 ultimate bull Delta Lucky ace X 2023 legend showtime mona lisa.

**EXPOSED TO N8IVE LEGENDZ.** 

LOT 38

LDNGHORŃ

HELLO DARLIN DOB 7/15/2020 INSANE GENETICS

TRACY JONES / 812.698.0441 HOOSIER LONGHORNS DAN JONES / 812.698.0442 H O O S I E R L O N G H O R N S . C O M

### 98.125" TTT