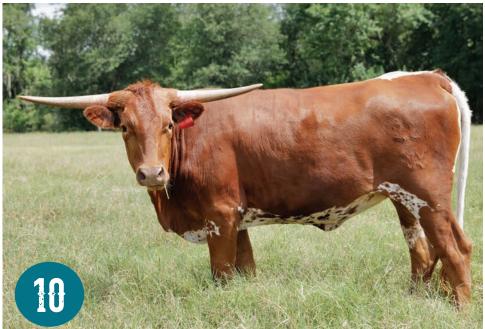

### CONSIGNED BY: SUZANNE AND BILL TORKILDSEN

BREEDING: Not exposed.

**COMMENTS:** Beautiful Firetruck BCR daughter! She's long, deep, tall and has good feet. Granddam, a Rebel daughter, is 100" TTT. Dam is 100% El Coyote breeding and measures 89"TTT. Swagger is a top producer of bulls and heifers. What a package! Not exposed.

DAM – 89" TTT FOXY MEDLEY 723

SIRE – 92" TTT FIRETRUCK BCR

PATERNAL GRANDDAM – 101" TTT RR HARPER

PATERNAL GREAT GRANDSIRE REBEL HR

|                     | SWAGGER BCB            | JP RIO GRANDE                             | J.R. GRAND SLAM                                                                        |
|---------------------|------------------------|-------------------------------------------|----------------------------------------------------------------------------------------|
|                     |                        |                                           | TX W LUCKY LADY                                                                        |
|                     | SWAGGER DOD            | RINGA DINGER                              | RUTLEDGE'S DINGER                                                                      |
| FIRETRUCK BCR 928 – |                        | RINGADINGER                               | GF HALEY HITTER                                                                        |
| TIKETROCK BCK 920   |                        | REBEL HR                                  | WF COMMANDO                                                                            |
|                     | RR HARPER              | REDEL HR                                  | HR SLAM'S ROSE                                                                         |
|                     |                        | TURNING GUN GAL                           | TURNING POINT                                                                          |
|                     |                        | TORNING GON GAL                           | JD4 SOPHIA                                                                             |
|                     |                        |                                           |                                                                                        |
|                     |                        |                                           |                                                                                        |
|                     |                        | VJ TOMMIE (AKA UNLIMITED)                 | NO DOUBLE                                                                              |
|                     | HOUSTON SOLUTION 111   |                                           | OT SUPERIOR'S DROOPY                                                                   |
|                     | HOUSTON SOLUTION 111 - | VJ TOMMIE (AKA UNLIMITED)<br>COUNTRY GIRL | OT SUPERIOR'S DROOPY<br>TRI-W BROKEN ARROW                                             |
| ECR FOXY MEDLEY     | HOUSTON SOLUTION 111 - | COUNTRY GIRL                              | OT SUPERIOR'S DROOPY<br>TRI-W BROKEN ARROW<br>JAYS GIRL                                |
| ECR FOXY MEDLEY     |                        |                                           | OT SUPERIOR'S DROOPY<br>TRI-W BROKEN ARROW                                             |
| ECR FOXY MEDLEY     | HOUSTON SOLUTION 111 - | COUNTRY GIRL                              | OT SUPERIOR'S DROOPY<br>TRI-W BROKEN ARROW<br>JAYS GIRL<br>PHENOMENON                  |
| ECR FOXY MEDLEY     |                        | COUNTRY GIRL                              | OT SUPERIOR'S DROOPY<br>TRI-W BROKEN ARROW<br>JAYS GIRL<br>PHENOMENON<br>DELTA DIAMOND |