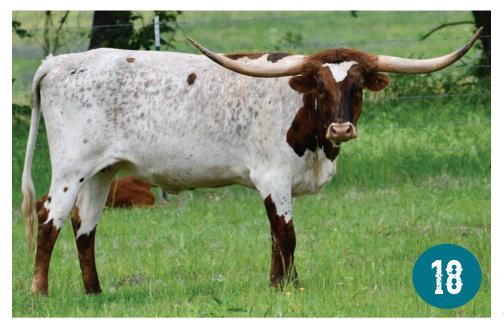

### CONSIGNED BY: TL LONGHORNS

**BREEDING:** Exposed to TLS Spotted Thunder from 10/20/22 to 11/21/22; exposed to M.C. American Gunner from 12/5/22 to 2/11/23.

**COMMENTS:** OCV'd. Angelita is a pretty heifer with a great pedigree. Fifty-Fifty BCB and Cowboy Tuff Chex on top and JP Rio Grande and Coach on bottom. Her dam, BL Rio Angel, is an amazing cow from the Loomis program. Angelita is bred for a fall calf to the award winning TLC Spotted Thunder or M.C. American Gunner from Brian & Mary Stahl's program.

MATERNAL SISTER STEEL TEXANA

MATERNAL SISTER TLS BWANA'S PATCHES

|                   |                          | FIFTY-FIFTY BCB                    | BANDERA CHEX<br>RINGALING BCB        |
|-------------------|--------------------------|------------------------------------|--------------------------------------|
| CRUZIN TANGO CHEX |                          | BL TARISTANGO                      | COWBOY UP CHEX<br>BL TARIS ANGLE     |
|                   |                          | COWBOY TUFF CHEX                   | COWBOY CHEX<br>BL RIO CATCHIT        |
|                   | TKR BECCA'S SUGAR BOWL - | RRR MISS BECCA 307                 | IMPACTS REAR ADMIRAL<br>MY SET       |
|                   |                          |                                    |                                      |
|                   |                          | J.R. GRAND SLAM                    | GUNMAN<br>J.R. SEQUENTIAL            |
|                   | JP RIO GRANDE -          | J.R. GRAND SLAM<br>TX W LUCKY LADY |                                      |
| BL RIO ANGEL 916  | JP RIO GRANDE            |                                    | J.R. SEQUENTIAL<br>LAMB'S POWER PLAY |