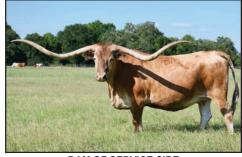

### SANGRIA SIOUX TLBAA No.CAI339079 P.H. No.: 24 DOB: 8/3/2022

#### BREEDING: Not exposed.

**COMMENTS:** OCV'd. Fancy heifer sired by the 2021 HSC Ultimate Bull, Delta Lucky Ace. Her dam, a Hubbells 20 Gauge daughter, is a 90 inch TH cow working on a gorgeous Texas Twist and was the 2020 ITLA World Show Reserve Non-Haltered Grand Champion and winner of the largest class at the 2020 Legends Futurity. Sangria's horns are twisting up and back, showing she is working on a gorgeous twist. Comes from a strong management program with focus on strong maternal traits. For more information, go to www.shomelonghorns.com.