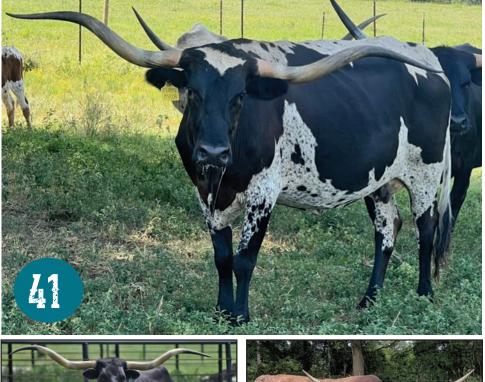

#### New Age Cattle Company

Randy Murry J . 489 Es ritt Rd Cles land, TX 77328 NewAgeCattleCo@gmail.com 281.592.4906 Lots: 1A, 29, 41

## CONSIGNED BY: MURRY/FOX PARTNERSHIP DIVISION OF NEW AGE CATTLE COMPANY

BREEDING: Not exposed.

**COMMENTS:** OCV'd. Colorful, correct, complete, with a powerhouse dam. Sired by a HORN SHOWCASE ULTI-MATE BULL, who has produced the highest selling offspring in the industry! We did the hard part for you - now continue with feed and water.

DAM SCC ONE TUFF DAISY

SIRE REBEL HR

MATERNAL GRANDSIRE COWBOY TUFF CHEX

PATERNAL GRANDDAM HR SLAM'S ROSE

|                      | WF COMMANDO -           | HUNTS COMMAND RESPECT | HUNTS EMPEROR<br>MISS RODEO AMERICA |    |
|----------------------|-------------------------|-----------------------|-------------------------------------|----|
| REBEL HR -           | CHOPSTICK               | CHOPSTICK             | HUNTS COMMAND RESPECT               | Г  |
| KEDEL HK             |                         | J.R. GRAND SLAM       | GUNMAN<br>J.R. SEQUENTIAL           |    |
|                      | HR SLAM'S ROSE –        | LLL ROSEMARY          | SHADOWIZM<br>EOT SENSOR'S KIM       |    |
|                      | COWBOY TUFF CHEX –      | COWBOY CHEX           | PEACEMAKER 44<br>BL POCO BUENO      |    |
| SCC ONE TUFF DAISY - | BL RIO C                | BL RIO CATCHIT        | JP RIO GRANDE<br>BL CATCHIT         |    |
| SCC ONE TOFF DAIST   | SCC SUPERMARKS MOUSSE   | SUPERMAN'S MARK       | SUPERMAN<br>BENCHMARK REBEL         |    |
|                      | SCC SUF LINIARIS MOUSSE | UNBREAKABLE TROUS     | SHAMROCK UNBREAKABLE<br>TROU SASS   | 41 |