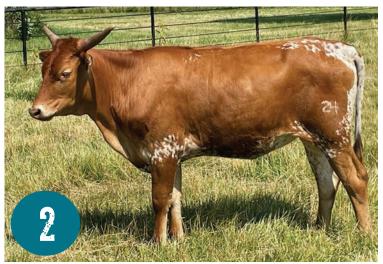

### CONSIGNED BY: KC SPRINGS RANCH

BREEDING: Not exposed.

**COMMENTS:** Check out this heifer from KC Springs Ranch! What's not to like about this gal? Let's just say she is a brick house. Shady is a **e** ry feminine and well-built heifer. She has **e** ry smooth lines and is **e** ry correct. Shady measured 35.125" on her 1st birthday and has a perfect horn set. Her sire 20 Gauge has been on the top of the futurity money earners list for the past couple of years. On top of that, Shady's dam is a futurity Horn Showcase winner and placed 2nd at the Millennium Futurity. Study this pedigree closely!