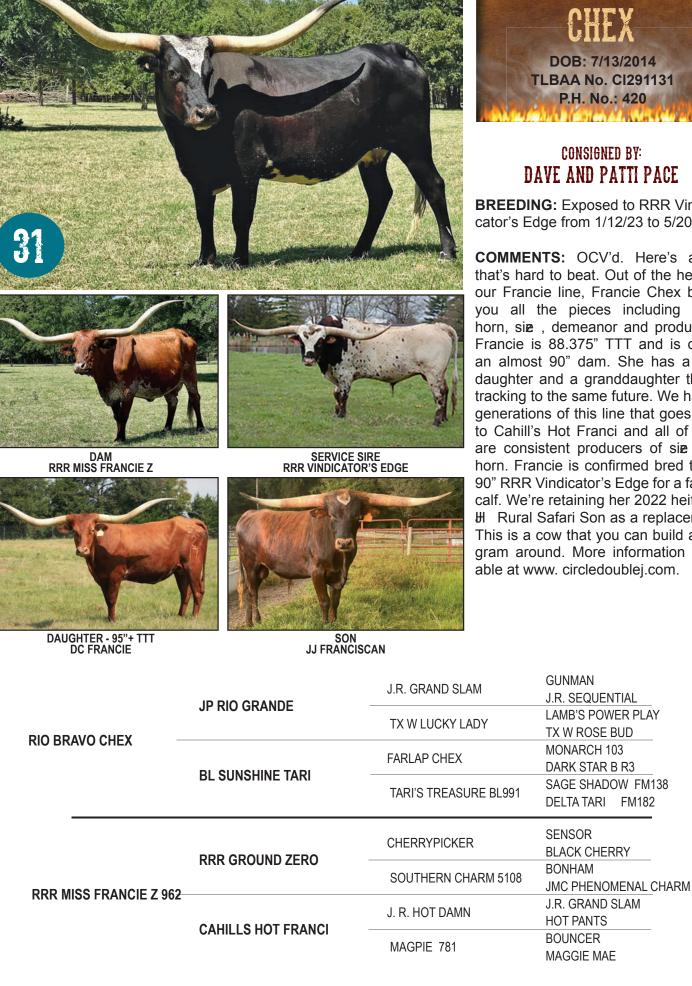

# PICK OUT SOMETHING

DOB: 7/13/14 • 88.375" TTT on 5/20/23 Rio Bravo Chex x RRR Miss Francie Z 962

> Confirmed bred to SERVICE SIRE RRR VINDICATOR'S EDGE 90"TTT

DAUGHTER: DC FRANCI 95.25"TTT DAM: RRR MISS FRANCIE Z 962 89.75" TTT

ancie

Dave Pace • 214-215-3395 • dave@circledoublej.com • circledoublej.com

SOLD FOR \$30,000!

G

SERVICE SIRE: G3 ZANE Voodoo Cowboy X Betty Zane DOB: 2/7/19

LL ANNABELLE JH Rurally Screwed X Carmen 123 CB DOB: 5/12/17