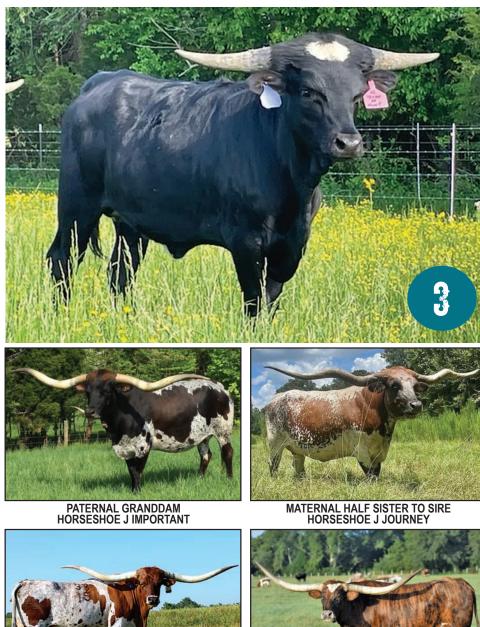

#### **CONSIGNED BY: HUDSON LONGHORNS**

BREEDING: Not exposed.

COMMENTS: OCV'd. This young, true black daughter of HL Higher Ground has the horn color and pedigree to get your motor running! With the likes of Horseshoe J Important, WS Sun Star, and Eternal Tari, along with the BL Patty Sue family - that produced the \$65,000 HL Cow Patty - this little gal is stacked with performance through and through!! The early Higher Ground heifers have been knocking it out of the park - and this female is falling right in line. Not exposed.

MATERNAL HALF SISTER TO SIRE HL SIGNIFICANT

FULL SISTER TO GRANDSIRE OF DAM HL COW PATTY