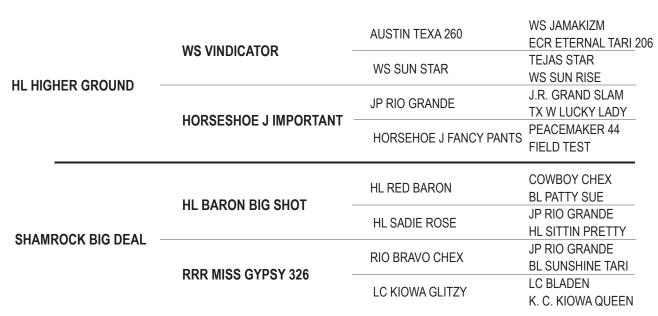

#### HL HIGHER GROUND

DOB: 8/22/2018 • WS VINDICATOR x HORSESHOE J IMPORTANT Hudson/Hunt/Torkildsen Partnership

HL TOP NOTCH DOB: 9/2/2018 • FIFTY-FIFTY BCB x D/O MISS GRANDE Hudson/Barhum Partnership

**HL OPEN RANGE** 

#### **CONSIGNED BY: HUDSON LONGHORNS**

BREEDING: Not exposed.

COMMENTS: OCV'd. This young, true black daughter of HL Higher Ground has the horn color and pedigree to get your motor running! With the likes of Horseshoe J Important, WS Sun Star, and Eternal Tari, along with the BL Patty Sue family - that produced the \$65,000 HL Cow Patty - this little gal is stacked with performance through and through!! The early Higher Ground heifers have been knocking it out of the park - and this female is falling right in line. Not exposed.

MATERNAL HALF SISTER TO SIRE HL SIGNIFICANT

FULL SISTER TO GRANDSIRE OF DAM HL COW PATTY