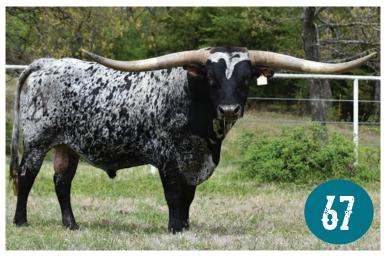

Spot is line bred to Hunts Command Respect. Her grandsires are the 90+" TTT Respect Me and Iron Mike ST (Hunts Command Respect x Hashknife). Hashknife is also the dam to Hashbrown, dam of Sittin Bull and Top Caliber. Great opportunity in a big-horned female.

| 3H RESPECTS MAN        | RESPECT ME                 | HUNTS COMMAND RESPECT<br>LATTE 34      |
|------------------------|----------------------------|----------------------------------------|
| JII RESPECTS MAN       | HUNTS EMPERORS EXPECTATION | HUNTS EMPEROR<br>HUNTS JOYFULL JUBILEE |
|                        | IRON MIKE ST               | HUNTS COMMAND RESPECT                  |
| <b>7LS SUNSHINE 07</b> |                            | HASHKNIFE                              |

### DONATION LOT: REBEL HR SEMEN TLBAA NO. BTI88129



#### DONATED BY: REBEL HR SYNDICATE

P.H. No.: 2

DOB: 9/19/2013

#### Five Straws of Heifer Sexed Semen to Rebel HR Benefiting the Texas Longhorn Heritage Foundation

Harrell Ranch, Bentwood Ranch and Whitlock Longhorns, as well as the other syndicate members, are offering five straws of heifer sexed semen to Rebel HR. The proceeds of this lot will go to the Texas Longhorn Heritage Foundation to help our fellow Longhorn breeders in their time of need.

Rebel HR is the sire of the highest selling female in our breed and one of the highest-selling females of all breeds ever. With HR Rosette, RR Harper, MN Rebel Zoey and HR Rebel Bang, how can a sire not grab your attention? His offspring are now going over 100" TTT with a wonderful twist to a lot of their horns. Great bodies and perfect u