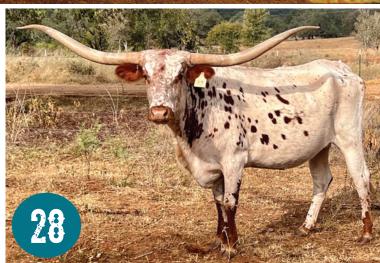

# LOT 60

RJL Moolah Ma Top Caliber X CC Cha-Ching DOB: 2/21/16 83" TTT on 11/11/22

Heifer calf at side sired by DH Concho

197

# Full Sister

M ARROW CHA-CHING Top Caliber X CC Cha-Ching DOB: 12/20/09

Service Sire: MU Name Dropper Drop Box X Jest A Mixer DOB: 9/20/19 Owned By New Age Cattle Company

SEAN & HAYLEY LOFTICE LOFTICELONGHORNS.COM 940.231.2260 HJLOFTICE@GMAIL.COM