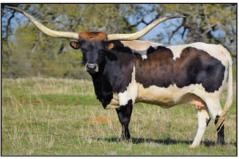

### CONSIGNED BY: TL LONGHORNS

**BREEDING:** Exposed to TLS Spotted Thunder from 10/20/22 to 11/21/22; exposed to M.C. American Gunner from 12/5/22 to 2/11/23.

**COMMENTS:** OCV'd. Angelita is a pretty heifer with a great pedigree. Fifty-Fifty BCB and Cowboy Tuff Chex on top and JP Rio Grande and Coach on bottom. Her dam, BL Rio Angel, is an amazing cow from the Loomis program. Angelita is bred for a fall calf to the award winning TLC Spotted Thunder or M.C. American Gunner from Brian & Mary Stahl's program.

MATERNAL SISTER STEEL TEXANA

MATERNAL SISTER TLS BWANA'S PATCHES

|                   |                          | FIFTY-FIFTY BCB                    | BANDERA CHEX<br>RINGALING BCB        |
|-------------------|--------------------------|------------------------------------|--------------------------------------|
| CRUZIN TANGO CHEX |                          | BL TARISTANGO                      | COWBOY UP CHEX<br>BL TARIS ANGLE     |
|                   |                          | COWBOY TUFF CHEX                   | COWBOY CHEX<br>BL RIO CATCHIT        |
|                   | TKR BECCA'S SUGAR BOWL - | RRR MISS BECCA 307                 | IMPACTS REAR ADMIRAL<br>MY SET       |
|                   |                          |                                    |                                      |
|                   |                          | J.R. GRAND SLAM                    | GUNMAN<br>J.R. SEQUENTIAL            |
|                   | JP RIO GRANDE -          | J.R. GRAND SLAM<br>TX W LUCKY LADY |                                      |
| BL RIO ANGEL 916  | JP RIO GRANDE            |                                    | J.R. SEQUENTIAL<br>LAMB'S POWER PLAY |